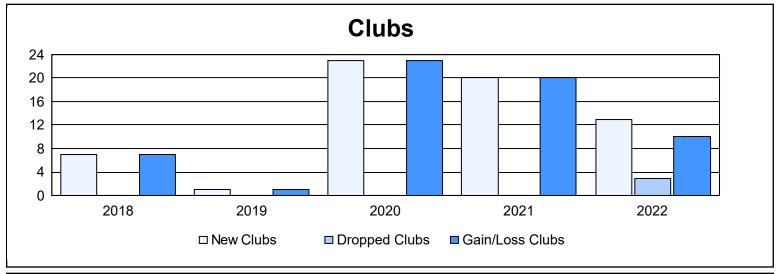

District 325 M As of June 2022 Cumulative

| Year      | New<br>Clubs | Dropped<br>Clubs | Gain/<br>Loss<br>Clubs | New<br>Members | Charter<br>Members | Reinstate<br>Members | Transfer<br>Members | Total<br>Member<br>Added | Total<br>Members<br>Dropped | Gain/<br>Loss<br>Members |
|-----------|--------------|------------------|------------------------|----------------|--------------------|----------------------|---------------------|--------------------------|-----------------------------|--------------------------|
| 2017-2018 | 7            | 0                | 7                      | 395            | 199                | 33                   | 0                   | 627                      | 294                         | 333                      |
| 2018-2019 | 1            | 0                | 1                      | 186            | 68                 | 2                    | 2                   | 258                      | 338                         | -80                      |
| 2019-2020 | 23           | 0                | 23                     | 131            | 500                | 14                   | 2                   | 647                      | 409                         | 238                      |
| 2020-2021 | 20           | 0                | 20                     | 440            | 528                | 12                   | 1                   | 981                      | 450                         | 531                      |
| 2021-2022 | 13           | 3                | 10                     | 275            | 295                | 10                   | 7                   | 587                      | 792                         | -205                     |
| Average   | 13           | 1                | 12                     | 285            | 318                | 14                   | 2                   | 620                      | 457                         | 163                      |