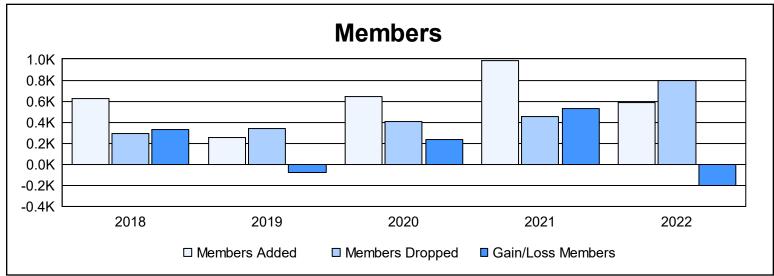

District 325 M As of June 2022 Cumulative

| Year      | New<br>Clubs | Dropped<br>Clubs | Gain/<br>Loss<br>Clubs | New<br>Members | Charter<br>Members | Reinstate<br>Members | Transfer<br>Members | Total<br>Member<br>Added | Total<br>Members<br>Dropped | Gain/<br>Loss<br>Members |
|-----------|--------------|------------------|------------------------|----------------|--------------------|----------------------|---------------------|--------------------------|-----------------------------|--------------------------|
| 2017-2018 | 7            | 0                | 7                      | 395            | 199                | 33                   | 0                   | 627                      | 294                         | 333                      |
| 2018-2019 | 1            | 0                | 1                      | 186            | 68                 | 2                    | 2                   | 258                      | 338                         | -80                      |
| 2019-2020 | 23           | 0                | 23                     | 131            | 500                | 14                   | 2                   | 647                      | 409                         | 238                      |
| 2020-2021 | 20           | 0                | 20                     | 440            | 528                | 12                   | 1                   | 981                      | 450                         | 531                      |
| 2021-2022 | 13           | 3                | 10                     | 275            | 295                | 10                   | 7                   | 587                      | 792                         | -205                     |
| Average   | 13           | 1                | 12                     | 285            | 318                | 14                   | 2                   | 620                      | 457                         | 163                      |